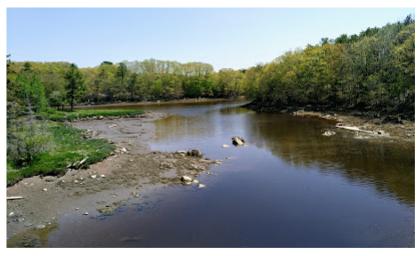

### **Photos**

This was a surprisingly beautiful trail system. Lots of trees, leaves, and mushrooms.

+3

Nice trails and a convenient parking lot.

More reviews (14)

1-minute hike: Head of Tide Prese...

Information: Head of Tide Preserve is a 92-acre property on the Passagassawakeag River in Belfast, at the uppermost reach of the river's tidal ...

https://mainebyfoot.com > stover-and-h...