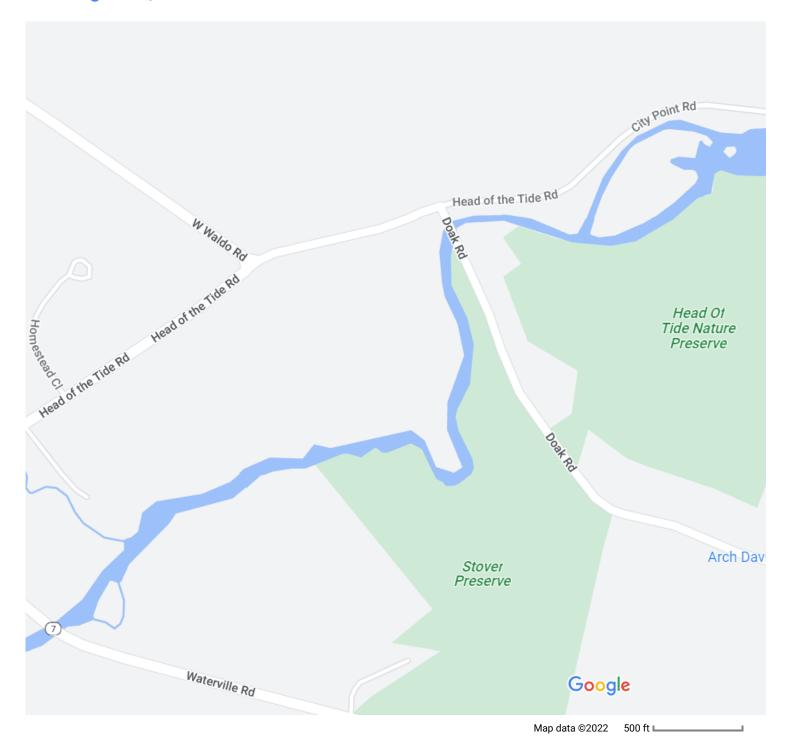

# Google Maps Head Of Tide Nature Preserve

https://www.google.com/maps/place/Head+Of+Tide+Nature+Preserve/@44.4471685, -69.0430224, 16z/data=!4m5!3m4!1s0x4cae6d097327b8cd:0xfcf....

# Head Of Tide Nature Preserve

4.6 ★ ★ ★ ★ 17 reviews

Nature preserve

Directions Webs

ite

iveari

Share

Located in: Stover Preserve